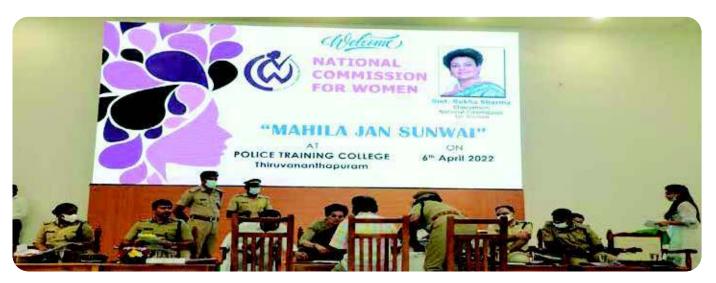

#### 2.4 **Mahila Jan Sunwai**

Considering the increasing inflow of complaints, the Commission initiated a pilot project "Mahila Jan Sunwai in collaboration with the District Legal Service Authority and State/ District Police Authorities. During this year, the Commission has conducted 03 Mahila Jansunwai at Thiruvananthapuram, Ludhiana and Ernakulam.