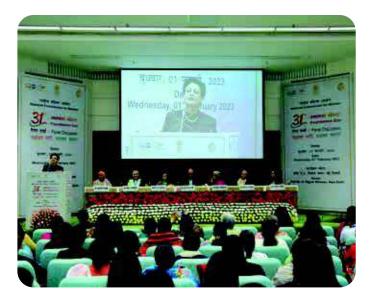

On the occasion of its 31<sup>st</sup> Foundation day on 31<sup>st</sup> January 2023, the Commission organized a two-day programme with the theme "Sashakt Nari Sashakt Bharat" *aimed* at acknowledging and celebrating the stories of women who have excelled and made a mark in different fields. The Hon'ble President of India Smt. Droupadi Murmu graced the occasion. On this occasion, the Hon'ble Union WCD Minister Smt. Smriti Zubin Irani released Commission's journey book "Sashakt Nari, Sashakat Bharat" and presented the first copy to the Hon'ble President.