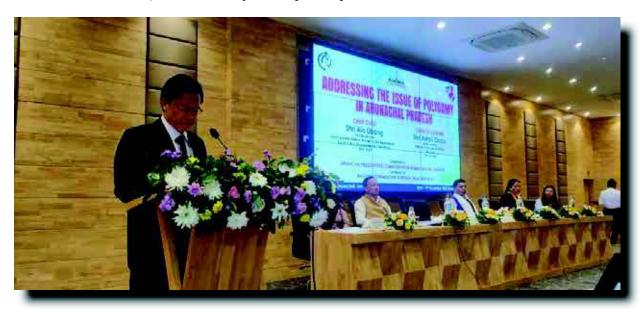

|
| 4.   | Vivekananda Kendra Institute of<br>Culture, Assam       | Women in Sports                                                           |  |
| 5.   | Department of Physical Education,<br>Tripura University | Women in Sports                                                           |  |
| 6.   | Model Christian College, Nagaland                       | Women in Sports                                                           |  |



# C. Seminar on "Addressing the Issue of Polygamy on 14<sup>th</sup> November, 2022 at Arunachal Pradesh"

The National Commission for Women in association with Arunachal State Women Commission organized a seminar on "addressing the Issue of Polygamy in Arunachal Pradesh" where Sh. A. Asholi Chalai, Joint Secretary, NCW participated as Guest of Honour.







# Women Welfare & Capacity Building Cell

#### 8.1 Meetings with State Women Commissions:

- **8.1.1 Leadership Development Programme for Incumbents of SWCs:** The Commission organized a 3 day Leadership Development Programme for Incumbents of SWCs from 21<sup>st</sup> to 23<sup>rd</sup> April 2022 at World Peace University, MIT Pune. A total of 58 Incumbents comprising of Chairpersons, Members and Member Secretaries from 17 State Women Commission participated in the training program. Technical sessions for the training program included:
  - a) Women in Leadership;
  - b) Looking beyond the Conventional Functions;
  - c) Life Skills for Women Leaders (High order thinking skills such as Creative Thinking, Critical Thinking etc.)
  - d) Life Skills for Women Leaders (Social Skills such