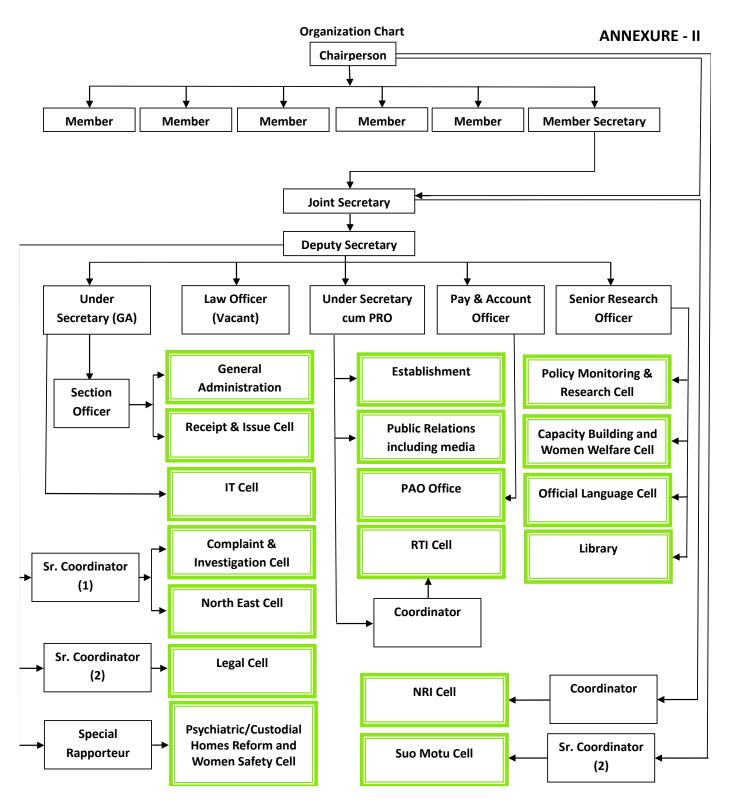

- xiii) Jammu & Kashmir and Ladakh Cell
- xiv) Official Language Cell
- xv) Anti Human Trafficking Cell
- 1.6 Presently, the Cells comprise of professionals engaged mostly on contractual and outsourced basis with a few officials having been appointed on deputation basis. The organizational chart of the Commission is placed at **Annexure-II**.
- 1.7 During the year under review, the Commission had taken few matters into consideration. The details of the meetings and major decisions taken by the Commission are placed at **Annexure-III.**
- 1.8 On the occasion of its 31st Foundation day on 31st January 2023, the National Commission for Women organized a two-day programme with the theme "Sashakt Nari Sashakt Bharat" aimed at acknowledging and celebrating the stories of women who have excelled and made a mark in their chosan fields. The Hon'ble President of India Smt. Droupadi Murmu graced the occasion, wherein the Hon'ble Union WCD Minister Smt. Smriti Zubin Irani released Commission's journey book "Sashakt Nari, Sashakat Bharat" and presented the first copy to the Hon'ble President.
- 1.9 **Capacity building Programme for Women in Politics She is a Changemaker:** As per its mandate, the National Commission for Women has undertaken to provide training to women political leaders to help build their capacities and skills to emerge as effective grass root change makers. During the financial year 2022-23, 57 training programs were conducted and 1835 women trained.
- 1.10 **Activities with SWCs**: The National Commission for Women organized four interactive meetings with the State Women Commissions during the year 2022-23.
- 1.11 Seminars on "Anti Human Trafficking Awareness": With a view to facilitate the effectiveness in resolving the cases of human trafficking as well as capacity building and training of Anti Human Trafficking Units across the country, the Commission established an Anti-Human Trafficking Cell on 2nd April 2022 to further strengthen and sensitize the law enforcement machinery of the States & the Centre.
- 1.12 Law Review Consultations: The National Commission for Women in pursuance of its mandate under Section 10 (1) (d) to review Legal and Constitutional safeguard pertaining to women, conducted Law Review Consultations on "Maternity Benefit Act 1861 and the 2017 Amendment", "The Protection of Women from Domestic Violence Act 2005, "The Family Courts Act, 1984", "Rights of Muslim Women Reviewing Muslim Personal Law" during the year. Through these Consultations, the Commission endeavored to seek views, suggestions and opinions of stakeholders from all over the country to take a relook on these Acts in order