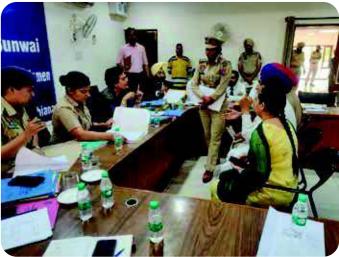

#### 2.4 **Mahila Jan Sunwai**

Considering the increasing inflow of complaints, the Commission initiated a pilot project "Mahila Jan Sunwai in collaboration with the District Legal Service Authority and State/ District Police Authorities. During this year, the Commission has conducted 03 Mahila Jansunwai at Thiruvananthapuram, Ludhiana and Ernakulam.