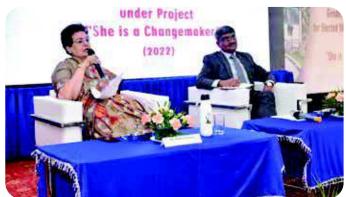

In order to enhance the leadership skills of women political leaders at all levels from Gram Panchayats to women Parliamentarians and political workers including office bearers of national/state political parties, NCW has been conducting a pan-India capacity building programme, "She is a Changemaker".