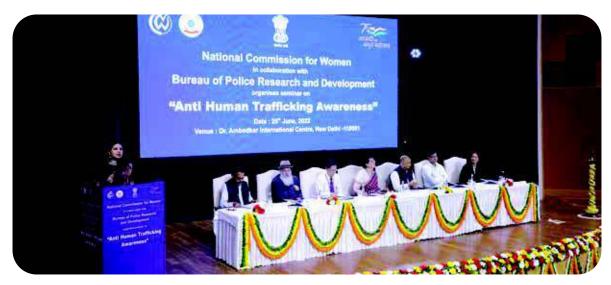

During the year 2022-23, the Commission conducted law reviews, established Anti-Human Trafficking Cell, professionally maintained 24-hour helpline number for women in distress and held various seminars and conferences with a cross section of stakeholders.

The Commission has started a nationwide capacity building and personality development programme for female undergraduate and postgraduate students to prepare them for the labour market in an effort to make women independent and employment-ready, along with a nationwide initiative to skill women in dairy farming and related fields in an effort to empower rural women and provide them financial independence.