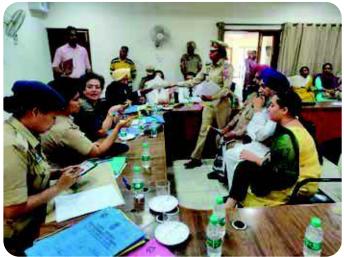

#### 2.4 **Mahila Jan Sunwai**

Considering the increasing inflow of complaints, the Commission initiated a pilot project "Mahila Jan Sunwai in collaboration with the District Legal Service Authority and State/ District Police Authorities. During this year, the Commission has conducted 03 Mahila Jansunwai at Thiruvananthapuram, Ludhiana and Ernakulam.